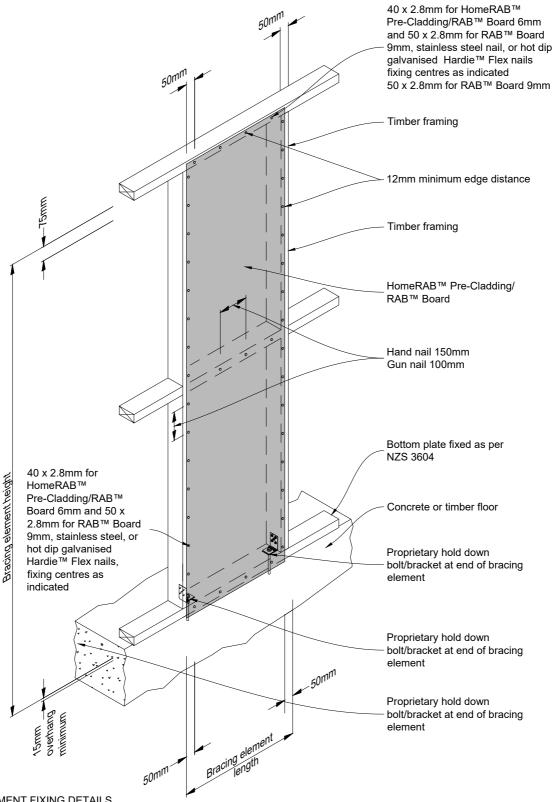

## FIBRE CEMENT FIXING DETAILS

## Notes for Figure 29:

- Concrete floor bottom plate fixing:- Ramset bracing anchor kit Concrete or GIB Handibrac® with 15kN anchor at each end of bracing element
- Timber floor bottom plate fixing:- Ramset bracing anchor kit Wood or GIB Handibrac® with a 12x150mm galvanised coach screw at each end of bracing element

| Product                                                    | System Number | Minimum Length |
|------------------------------------------------------------|---------------|----------------|
| HomeRAB™ Pre-Cladding                                      | HP            | 400 or 600mm   |
| HomeRAB™ Pre-Cladding with 10mm GIB® Standard plasterboard | HPg           | 400 or 600mm   |
| RAB™ Board                                                 | JHD           | 400 or 600mm   |

## James Hardie Rigid Air Barriers HOMERAB™ PRE-CLADDING OR RAB™ BOARD CONCRETE OR TIMBER FLOOR